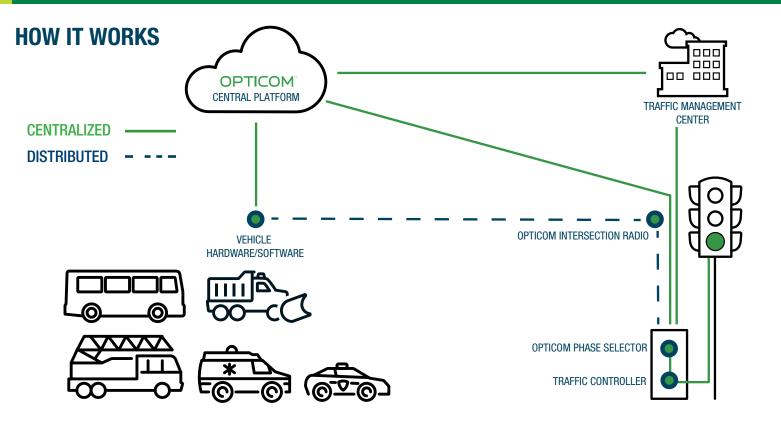

# A COMPREHENSIVE SOLUTION

GTT TAKES CARE OF EVERYTHING

### Preparation, configuration and installation

GTT manages the entire project from site survey to go-live, including any necessary installation and training.

#### Secure hosting

Software is installed on a remote, secure third-party server, with all maintenance covered by GTT.

#### System monitoring

GTT ensures operational status and deploys repair resources as needed. GTT will also notify you about opportunities for optimization.

#### Help desk

GTT's customer care team strives to respond to critical issues within the business hour and aims for resolution the same business day.